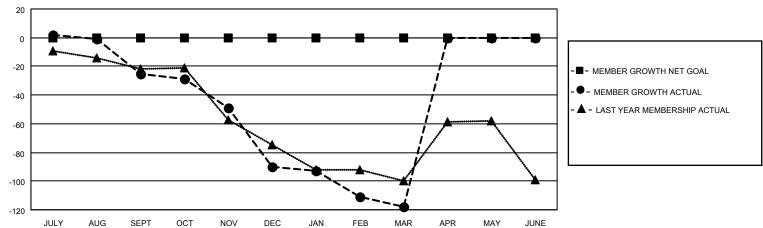

## GAT MONTHLY MEMBERSHIP PROGRESS REPORT

Multiple District 49

Results as of: 3/31/2021 LOCATION: ALASKA

| Clubs         |               |             |               | Members               |                        |                         |                                                    |  |
|---------------|---------------|-------------|---------------|-----------------------|------------------------|-------------------------|----------------------------------------------------|--|
|               | RESULTS FOR   | R 2020-2021 |               | RESULTS FOR 2020-2021 |                        |                         |                                                    |  |
| QUARTER       | NEW CLUB GOAL | NEW CLUBS   | DROPPED CLUBS | QUARTER MEME          | BER GROWTH NET<br>GOAL | MEMBER GROWTH<br>ACTUAL | DROPPED<br>MEMBERS ACTUAL<br>(including transfers) |  |
| JULY/AUG/SEPT | 0             | 0           | 0             | JULY/AUG/SEPT         | 0                      | 37                      | 59                                                 |  |
| OCT/NOV/DEC   | 0             | 0           | 1             | OCT/NOV/DEC           | 0                      | 68                      | 130                                                |  |
| JAN/FEB/MAR   | 0             | 0           | 3             | JAN/FEB/MAR           | 0                      | 80                      | 102                                                |  |
| APR/MAY/JUNE  | 0             | 0           | 0             | APR/MAY/JUNE          | 0                      | 0                       | 0                                                  |  |